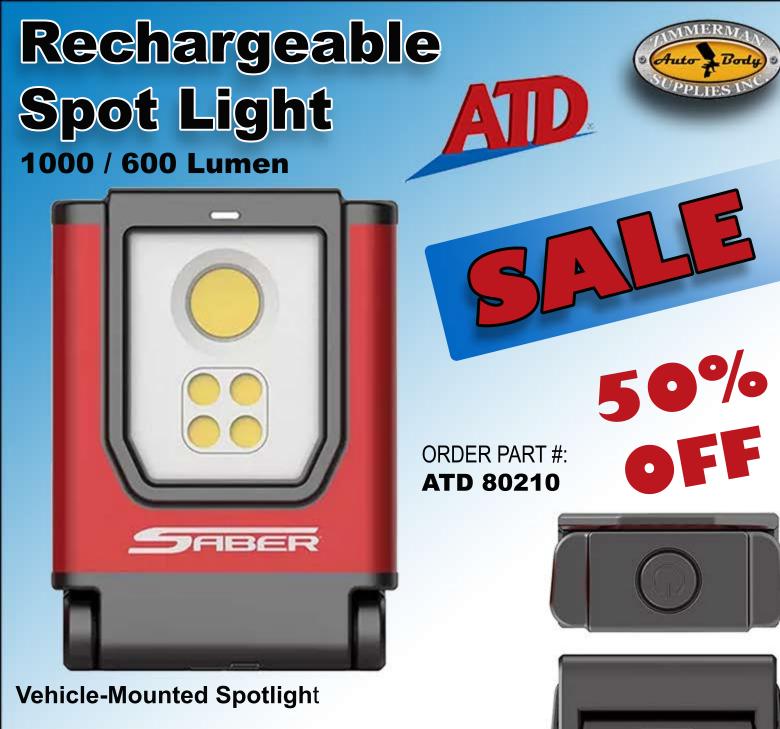

Heavy-duty anodized aluminum housing High and low light settings provide varied brightness and run times Constant current design delivers rated light output throughout battery charge cycle COB LED flood light delivers a wider and brighter lighting area Swivel hook with powerful magnet allows hands-free use IP54 rated for dust and moisture resistance Specifications 3.65V, 4000mAh lithium-ion battery 5V, 2A AC adapter with USB Type-C cable COB LED Flood Light lumens: 1000 (high), 500 (low) SMD LED Spot Light lumens: 600 (high), 300 (low) Run Times: 1.5 hours (high), 3 hours (low)