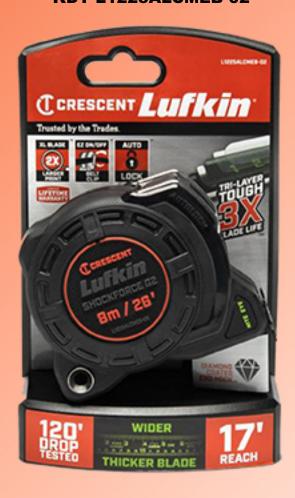

## CRESCENT LUFKIN Shockforce<sup>™</sup> and Shockforce

Nite Eye™ G2 Tape Measures

ORDER PART #: **KDT L1225ALCMEB-02** 

## **Features**

- -Thicker protective blade coating in addition to an extra protective barrier on the first 6" provide increased tape durability
- -Auto-lock design automatically locks the user's blade in place for quick and efficient measuring
- -Wider, thicker blade provides 17' of reach

Shockforce G2 tapes have a beefier blade for 17 feet of reach and six inches of barrier coating at the end of the blade for 3x the blade life of ordinary tapes. A diamond-coated end hook delivers 360° of grasping power and an integral belt clip release lever makes it easier to attach and remove the tape from a belt.