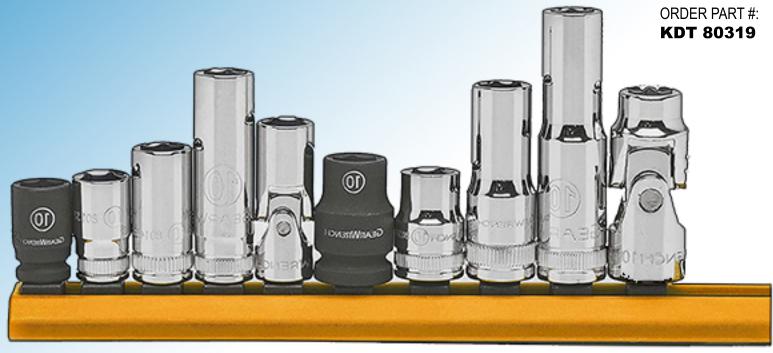

## GEARWRENCH 10 Pc. 1/4" & 3/8" Drive 6 Pt. Single Size Socket Set, 10mm

- 5 DIFFERENT STYLES OF SOCKETS ENSURE YOU CAN REACH ANY FASTENER QUICKLY AND EASILY
- SET INCLUDES FLEX, DEEP, MID-LENGTH, STANDARD AND MAGNETIC SOCKETS OF THE SAME SIZE
- BRIGHT, FULL POLISH CHROME FINISH EASILY WIPES CLEAN AND RESISTS CORROSION
- MAGNETIC SOCKETS ARE CHROME MOLYBDENUM WITH MANGANESE PHOSPHATE COATING TO RESIST CORROSION
- INCLUDES SOCKET RAIL FOR STORAGE AND ORGANIZATION

## Content:

3/8" Drive Flex Socket, 3/8" Drive Deep Socket, 3/8" Drive Mid Length Socket, 3/8" Drive Standard Socket, 3/8" Drive Magnetic Socket, 1/4" Drive Flex Socket, 1/4" Drive Deep Socket, 1/4" Drive Mid Length Socket, 1/4" Drive Standard Socket 1/4" Drive Magn