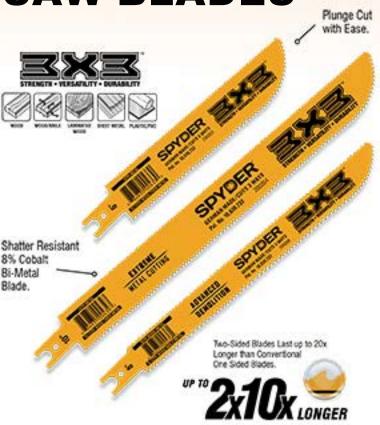

BLACK SERIES BI-METAL RECIPROCATING

**SPY 200228** – 5pc 3X3 Kit Contains four 6" blades [200176, 6x10TPI (2) of 200203 18TPI, 200180 14x18TPI] and one 8" blade [200177 6x10TPI] **\$14.98** 

**SPY 200303** – 5pc BiM Reciprocating Kit 6", 18TPI. Thin & Thick Metals. Ideal for fast, smooth cuts in various materials.