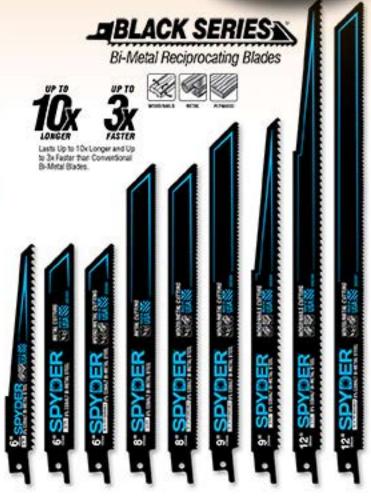

BLACK SERIES BI-METAL RECIPROCATING

**SPY 200228** – 5pc 3X3 Kit Contains four 6" blades [200176, 6x10TPI (2) of 200203 18TPI, 200180 14x18TPI] and one 8" blade [200177 6x10TPI] **\$14.98** 

**SPY 200303** – 5pc BiM Reciprocating Kit 6", 18TPI. Thin & Thick Metals. Ideal for fast, smooth cuts in various materials.