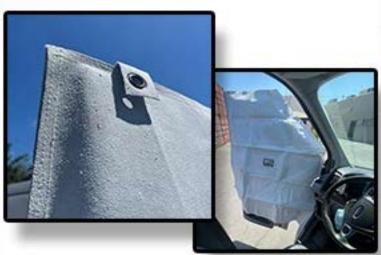

## Order # DEN DF-WB100

The Door Protection Welding Cover Set, Part No. DF-WB100 are pocketed, leather blankets that easily slide over a wide variety of door shapes to ensure ultimate fitment and protection of trims, glass, and parts of the vehicle while grinding or welding. Innovative features like the pocketed construction and contoured shape allow the covers to hug the door, including around the window frame.

Easy installation and removal. Heavy duty leather material and reinforced stitching provide an elite

level of protection.

**Fits Snug on the Door** - Contoured pattern & pocket construction ensures full coverage and safety.

**Heavy Duty Everything** - Thick leather, reinforced stitching, & tough hanging grommets for durability.

**Versatile Application** - Tall and short doors are no problem, no magnets needed. Steel or Aluminum. Set of Two Covers - Shields both the left and right door or the inside and outside of one door.