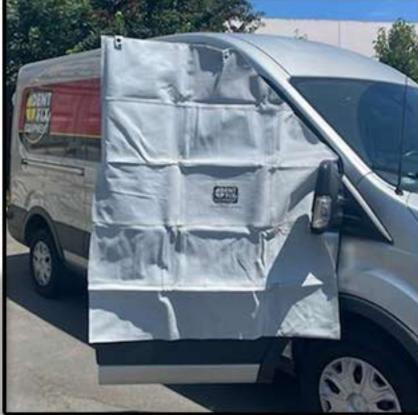

## Order # DEN DF-WB100

The Door Protection Welding Cover Set, Part No. DF-WB100 are pocketed, leather blankets that easily slide over a wide variety of door shapes to ensure ultimate fitment and protection of trims, glass, and parts of the vehicle while grinding or welding. Innovative features like the pocketed construction and contoured shape allow the covers to hug the door, including around the window frame.

Easy installation and removal. Heavy duty leather material and reinforced stitching provide an elite

level of protection.

**Fits Snug on the Door** - Contoured pattern & pocket construction ensures full coverage and safety.

**Heavy Duty Everything** - Thick leather, reinforced stitching, & tough hanging grommets for durability.

**Versatile Application** - Tall and short doors are no problem, no magnets needed. Steel or Aluminum. Set of Two Covers - Shields both the left and right door or the inside and outside of one door.